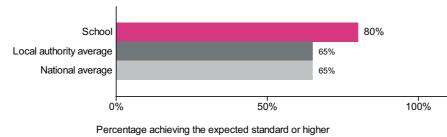

#### Percentage of pupils achieving the expected standard or higher

Number of pupils = 10