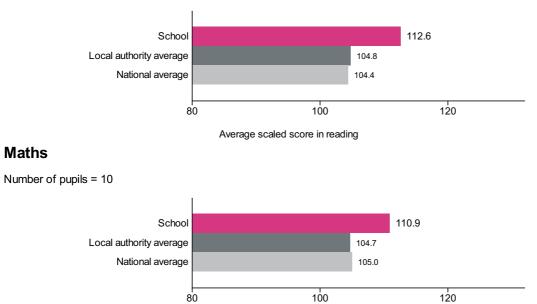

# Average scaled score in:

#### Reading

Number of pupils = 10

Average scaled score in maths