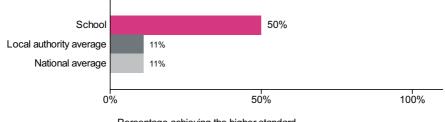

s is a new academy which opened on 1 February 2017. Go to Leafield Church of England (Controlled) Primary School for the previous record.

## Key stage 2

This is revised data for 2018/19.

## Progress in reading, writing and maths

### Reading

Number of pupils = 10

Pupils with adjusted scores = 0

Well above average 4.74

Confidence interval 0.9 to 8.6

Number of pupils = 10

Writing

Pupils with adjusted scores = 0

Average 0.96

Confidence interval -2.6 to 4.5

#### Maths

Number of pupils = 10

Pupils with adjusted scores = 0

Average 2.87

Confidence interval -0.5 to 6.2

## Reading, writing and maths combined

#### Percentage of pupils achieving the expected standard or higher

Number of pupils = 10



#### Percentage of pupils achieving the higher standard

Number of pupils = 10



# Average scaled score in:

#### Reading

Number of pupils = 10



Average scaled score in maths